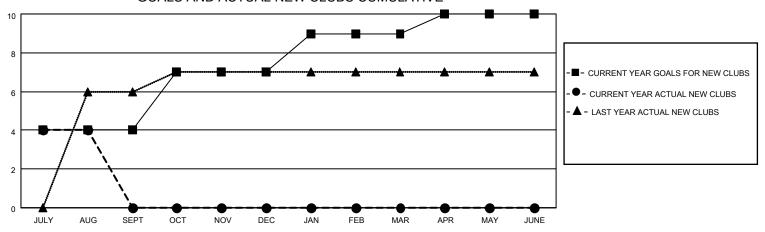

## Clubs Members **RESULTS FOR 2020-2021 RESULTS FOR 2020-2021** NEW CLUB GOAL **NEW CLUBS** DROPPED CLUBS MEMBER GROWTH NET MEMBER GROWTH DROPPED QUARTER QUARTER **GOAL ACTUAL** MEMBERS ACTUAL (including transfers) 4 1 208 JULY/AUG/SEPT JULY/AUG/SEPT 40 738 3 0 30 0 0 OCT/NOV/DEC OCT/NOV/DEC 2 0 0 JAN/FEB/MAR JAN/FEB/MAR 20 0 0 20 0 0 APR/MAY/JUNE APR/MAY/JUNE

## GOALS AND ACTUAL NEW CLUBS CUMULATIVE