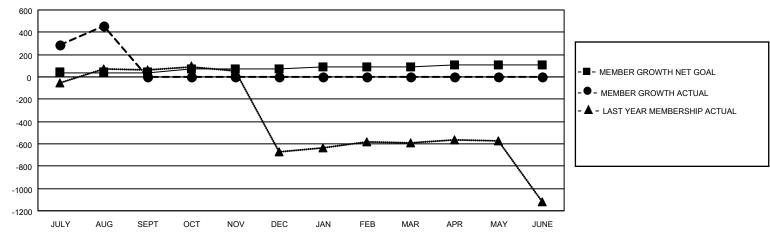

## Clubs Members **RESULTS FOR 2020-2021 RESULTS FOR 2020-2021** NEW CLUB GOAL **NEW CLUBS** DROPPED CLUBS MEMBER GROWTH NET MEMBER GROWTH DROPPED QUARTER QUARTER **GOAL ACTUAL** MEMBERS ACTUAL (including transfers) 4 1 208 JULY/AUG/SEPT JULY/AUG/SEPT 40 738 3 0 30 0 0 OCT/NOV/DEC OCT/NOV/DEC 2 0 0 JAN/FEB/MAR JAN/FEB/MAR 20 0 0 20 0 0 APR/MAY/JUNE APR/MAY/JUNE

## GOALS AND ACTUAL MEMBERS CUMULATIVE

| DROPPED CLUBS: 1 |     | 99 CLUBS OF 212 ADDED 1 OR MORE<br>NEW MEMBERS | GENDER DISTRIBUTION          |                |       |
|------------------|-----|------------------------------------------------|------------------------------|----------------|-------|
|                  |     |                                                | MALE                         | 7,905 (91.23%) |       |
| DDODDED MEMBERS  |     |                                                | FEMALE                       | 760 (8.77%)    |       |
| DROPPED MEMBERS  |     |                                                |                              |                |       |
| DECEASED         | 9   | CLICK HERE FOR CUMULATIVE MEMBERSHIP DATA      | TOTAL FAMILY UNIT MEMBERS 1, |                | 1,239 |
| CLUB CANCELLED   | 0   |                                                | FAMILY MEMBERS PAYING HALF 6 |                | 600   |
| OTHER            | 199 |                                                |                              |                | 682   |
| TOTAL            | 208 |                                                | 3020                         |                |       |